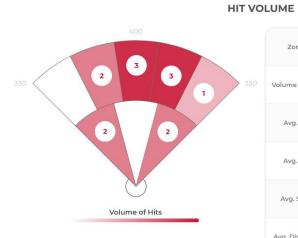

| Zone           | Pull  | Middle | Орро  |
|----------------|-------|--------|-------|
| Volume of Hits | 4/13  | 4/13   | 5/13  |
| Avg. LA        | 31.0  | 39.0   | 25.0  |
| Avg. EV        | 58.0  | 71.0   | 66.0  |
| Avg. Spin      | 1,965 | 2,001  | 1,580 |
| Avg. Distance  | 167   | 234    | 162   |

## HIT CLASSIFICATION

Volume of Hits