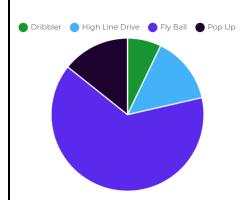

|

### **EXIT VELOCITY BY ZONE**

| <b>71.5</b> (1/11) | <b>72.9</b> (1/11) | <b>75.8</b> (1/11) |   |
|--------------------|--------------------|--------------------|---|
| <b>52.0</b> (2/11) | <b>65.2</b> (3/11) | <b>55.0</b> (1/11) |   |
|                    | <b>68.5</b> (1/11) |                    |   |
|                    |                    | 66.2<br>(1/11)     |   |
|                    |                    |                    | ' |



| Zone           | Pull  | Middle | Орро  |
|----------------|-------|--------|-------|
| Volume of Hits | 4/13  | 4/13   | 5/13  |
| Avg. LA        | 31.0  | 39.0   | 25.0  |
| Avg. EV        | 58.0  | 71.0   | 66.0  |
| Avg. Spin      | 1,965 | 2,001  | 1,580 |
| Avg. Distance  | 167   | 234    | 162   |

## HIT CLASSIFICATION

Volume of Hits



### HIT OUTCOMES