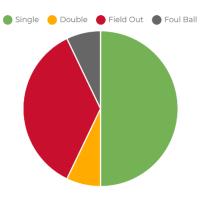

ITY BY ZONE**

| <b>71.5</b> (1/11) | <b>72.9</b> (1/11) | <b>75.8</b> (1/11) |   |
|--------------------|--------------------|--------------------|---|
| <b>52.0</b> (2/11) | <b>65.2</b> (3/11) | <b>55.0</b> (1/11) |   |
|                    | <b>68.5</b> (1/11) |                    |   |
|                    |                    | 66.2<br>(1/11)     |   |
|                    |                    |                    | ' |



| Zone           | Pull  | Middle | Орро  |
|----------------|-------|--------|-------|
| Volume of Hits | 4/13  | 4/13   | 5/13  |
| Avg. LA        | 31.0  | 39.0   | 25.0  |
| Avg. EV        | 58.0  | 71.0   | 66.0  |
| Avg. Spin      | 1,965 | 2,001  | 1,580 |
| Avg. Distance  | 167   | 234    | 162   |

## HIT CLASSIFICATION

Volume of Hits



### HIT OUTCOMES